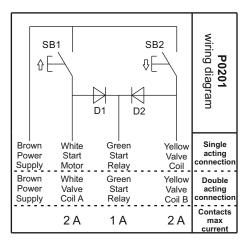

| Description                                              | Spare part<br>code |
|----------------------------------------------------------|--------------------|
| Wired remote control with 2 buttons single/double acting | P0201              |