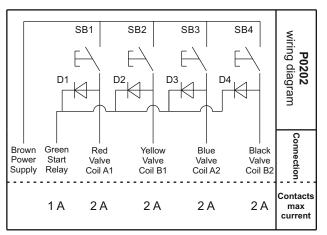

| Description                                       | Spare part<br>code |
|---------------------------------------------------|--------------------|
| Wired remote control with 4 buttons double acting | P0202              |

## Wired remote control

Weight: 0,60 kg Protection degree: IP65 DC only use