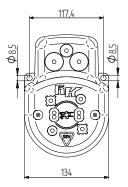

## **DC MOTOR OPTIONS**

Weight: 0,35 kg

Note: this cover is not intended to improve IP grade but to avoid inadvertent contact with high temperature motor surface. DC motors S2/S3 values as per the relevant tech tables must be downgraded due to reduced motor ventilation.