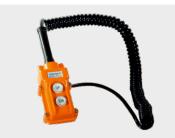

| Description                                              | Spare part<br>code |
|----------------------------------------------------------|--------------------|
| Wired remote control with 2 buttons single/double acting | P0201              |

## Wired remote control

Weight: 0,60 kg Protection degree: IP65 DC only use