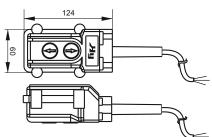

| Description                                              | Spare part<br>code |
|----------------------------------------------------------|--------------------|
| Wired remote control with 2 buttons single/double acting | P0201              |

## Wired remote control

Weight: 0,60 kg Protection degree: IP65 DC only use