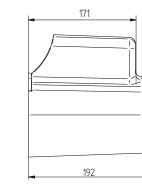

## **DC MOTOR OPTIONS**

Weight: 0,35 kg

Note: this cover is not intended to improve IP grade but to avoid inadvertent contact with high temperature motor surface. DC motors S2/S3 values as per the relevant tech tables must be downgraded due to reduced motor ventilation.