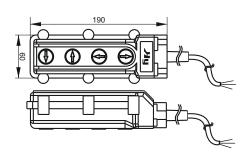

| Description                                       | Spare part<br>code |
|---------------------------------------------------|--------------------|
| Wired remote control with 4 buttons double acting | P0202              |

## Wired remote control

Weight: 0,60 kg Protection degree: IP65 DC only use